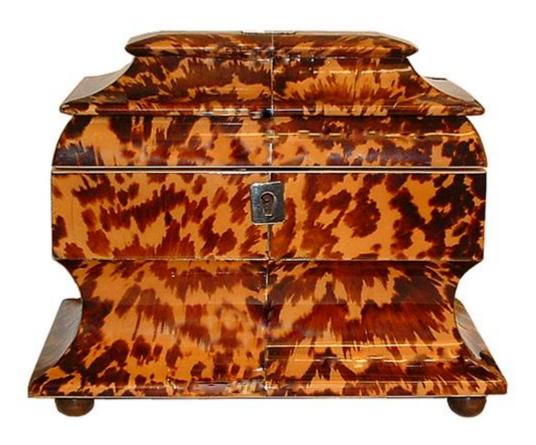

1301 Harrison Street San Francisco CA 94103 www.cmarianiantiques.com

Contact: Claudio Mariani claudio@cmarianiantiques.com Tel 415.541.7868 ~ Fax 415.487.3950

England 2654 M00051

An English Regency Tortoiseshell Tea Caddy of Unusual Sarcaphogus Shape, with pagoda lid, two fitted interior compartments for green and black tea, pewter stringing, silver escutcheon, and a wonderfully exaggerated apron raised on ball feet

1301 Harrison Street San Francisco CA 94103 www.cmarianiantiques.com

Contact: Claudio Mariani claudio@cmarianiantiques.com Tel 415.541.7868 ~ Fax 415.487.3950

Height: 6 1/2"; Width: 8"; Depth: 5"