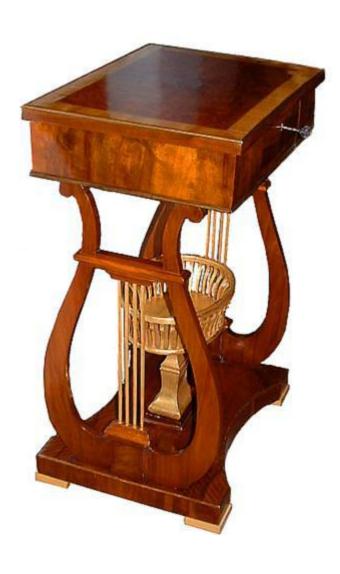

1301 Harrison Street San Francisco CA 94103 www.cmarianiantiques.com

Contact: Claudio Mariani claudio@cmarianiantiques.com Tel 415.541.7868 ~ Fax 415.487.3950

Italy 2696 M00525

An 18th Century Italian Burl Walnut, Satinwood and Parcel-Gilt Side Table, the top quarter veneered and centered

1301 Harrison Street San Francisco CA 94103 www.cmarianiantiques.com

Contact: Claudio Mariani claudio@cmarianiantiques.com Tel 415.541.7868 ~ Fax 415.487.3950

with a gilt lozenge, above one frieze drawer and raised on gilt lyre legs resting on a plinth centered with a socle supporting a gilt woven basket undertier

Height: 31 1/2"; Width: 21"; Depth: 18"