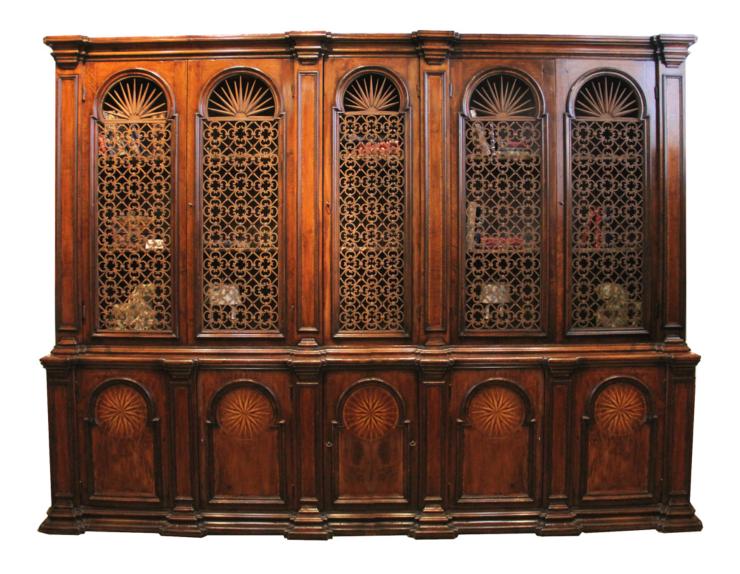

## A Rare 18th Century Tuscan Walnut Archival, most

1301 Harrison Street San Francisco CA 94103 www.cmarianiantiques.com

Contact: Claudio Mariani claudio@cmarianiantiques.com Tel 415.541.7868 ~ Fax 415.487.3950

likely created for the Palazzo Leopoldo, the base composed of five paneled doors centered with baguette moulded panels crested with parquetry stellates of alternating exotic woods along with conforming intricate stringing, the upper portion with five doors inset with grillwork surmounted with demilune aureolas, and the whole raised and divided by stepped and moulded pilasters

Height: 106"; Width: 140"; Depth: 26"