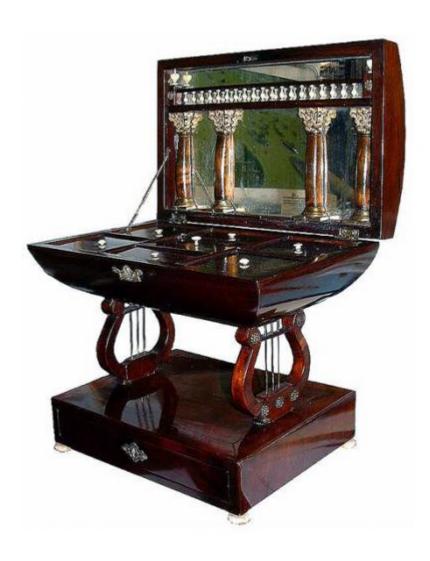

1301 Harrison Street San Francisco CA 94103 www.cmarianiantiques.com

Contact: Claudio Mariani claudio@cmarianiantiques.com Tel 415.541.7868 ~ Fax 415.487.3950

Italy 2717 M00531

A Rare 1840 Italian Empire Mahogany Sewing Box, the satinwood and ebony parquetry top of unusual "clamshell form"

1301 Harrison Street San Francisco CA 94103 www.cmarianiantiques.com

Contact: Claudio Mariani claudio@cmarianiantiques.com Tel 415.541.7868 ~ Fax 415.487.3950

opening to reveal fitted compartments below the original mirror supported with ormolu accented bone corinthian columns below a delicate carved bone gallery, raised on two lyres above a rectangular base containing one drawer with original key lock

Height 10"; Width 11 1/4"; Depth 7"