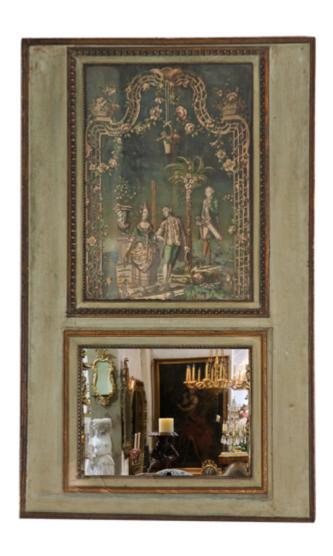

1301 Harrison Street San Francisco CA 94103 www.cmarianiantiques.com

Contact: Claudio Mariani claudio@cmarianiantiques.com Tel 415.541.7868 ~ Fax 415.487.3950

France 02754 M00523

A French 18th Century Louis XV Fete Galante Trumeau, the top depicting an aristocratic couple walking in an idealized

1301 Harrison Street San Francisco CA 94103 www.cmarianiantiques.com

Contact: Claudio Mariani claudio@cmarianiantiques.com Tel 415.541.7868 ~ Fax 415.487.3950

garden of garlands, trellises, and suspended baskets of flowers, above a smaller looking glass and surrounded with gilt beaded moldings and within a polychrome and parcel gilt banded frame Height 56 1/2"; Width 36 1/4"