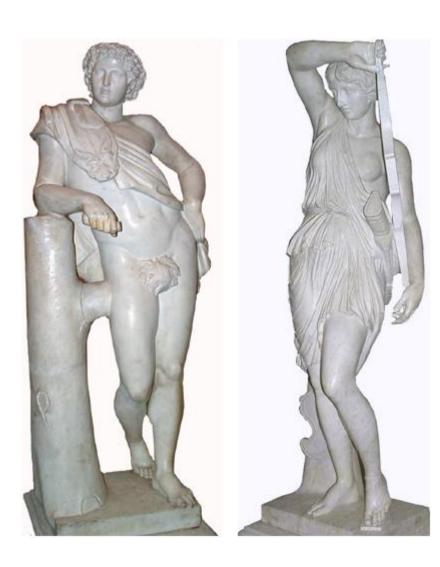

1301 Harrison Street San Francisco CA 94103 www.cmarianiantiques.com

Contact: Claudio Mariani claudio@cmarianiantiques.com Tel 415.541.7868 ~ Fax 415.487.3950

Italy 2759 M00527

A Pair of Early 19th Century Roman Carrara Marble Statues, one of Diana the Huntress and one of Heracles, both

1301 Harrison Street San Francisco CA 94103 www.cmarianiantiques.com

Contact: Claudio Mariani claudio@cmarianiantiques.com Tel 415.541.7868 ~ Fax 415.487.3950

exquisitely sculpted and poised on later rectangular stone pedestals; available individually or as the pair

Base dimensions: 19" wide x 19" deep x 23 1/2" high; statue dimensions: approx. 53 1/8" high x 19" wide x 16 " deep