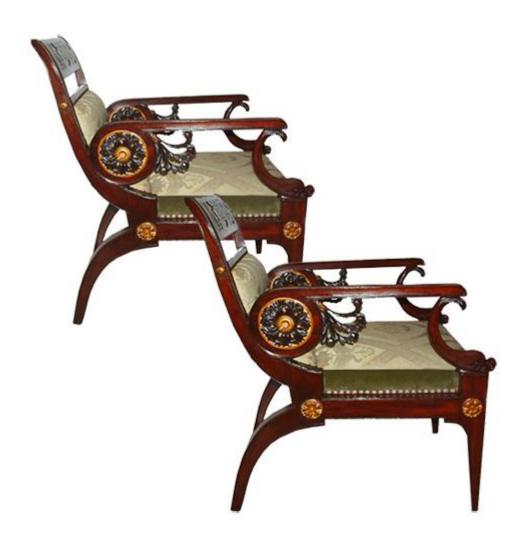

1301 Harrison Street San Francisco CA 94103 www.cmarianiantiques.com

Contact: Claudio Mariani claudio@cmarianiantiques.com Tel 415.541.7868 ~ Fax 415.487.3950

Prussia 2775 M00006

An Unusual Pair of Prussian 19th Century Mahogany Parcel-Gilt and Polychrome Egyptian Revival Armchairs,

1301 Harrison Street San Francisco CA 94103 www.cmarianiantiques.com

Contact: Claudio Mariani claudio@cmarianiantiques.com Tel 415.541.7868 ~ Fax 415.487.3950

with hieroglyphic back rails, arms emanating from floral patera and foliate fans raised on stylized dolphin supports above tapering squared front legs and down swept curving back legs

Height: 31 3/4"; Width: 22"; Depth: 28"