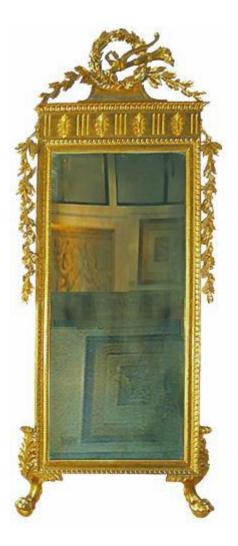

1301 Harrison Street San Francisco CA 94103 www.cmarianiantiques.com Contact: Claudio Mariani claudio@cmarianiantiques.com Tel 415.541.7868 ~ Fax 415.487.3950

France 2782 M00059

A Luccan Tuscany 18th Century Louis XVI Carved Giltwood Mirror with original plate glass and crested with fretted anadem

1301 Harrison Street San Francisco CA 94103 www.cmarianiantiques.com Contact: Claudio Mariani claudio@cmarianiantiques.com Tel 415.541.7868 ~ Fax 415.487.3950

centered by a victory torch and draped with garlands that cascade down the sides and terminating in typically Luccan lions' paw ball and claw "feet" emanating from gilt acanthus foliage

Height: 75 1/2"; Width: 34"