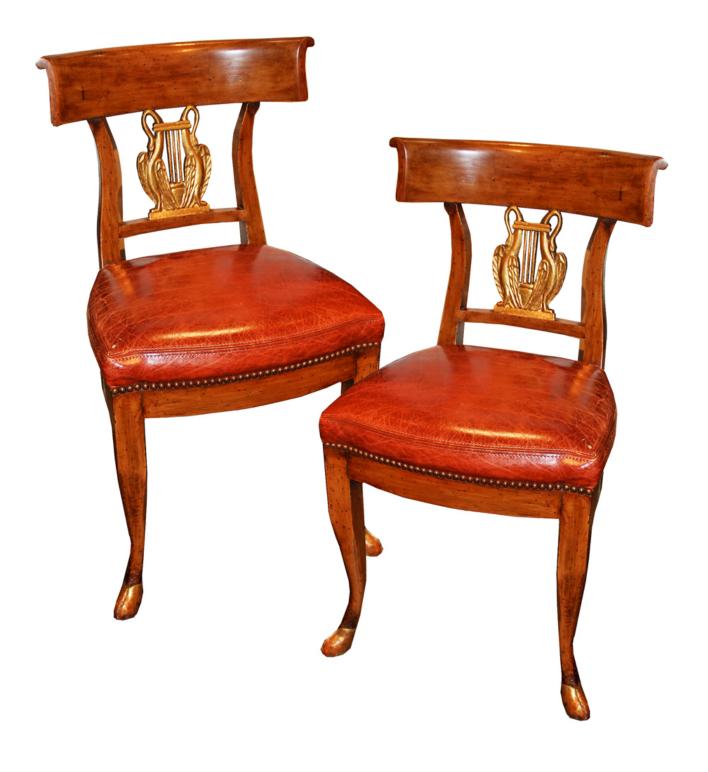

Contact: Claudio Mariani claudio@cmarianiantiques.com Tel 415.541.7868 ~ Fax 415.487.3950

Italy 2789 M00051

A Pair of Italian Empire Side Chairs in cherry with parcel-gilt swan lyre back raised on gracefully outcurved legs, the two front legs terminating in slippered parcel-gilt feet and now upholstered in Venetian red leather

Height: 34 1/2"; Width: 20 1/2"; Depth: 20 1/2"