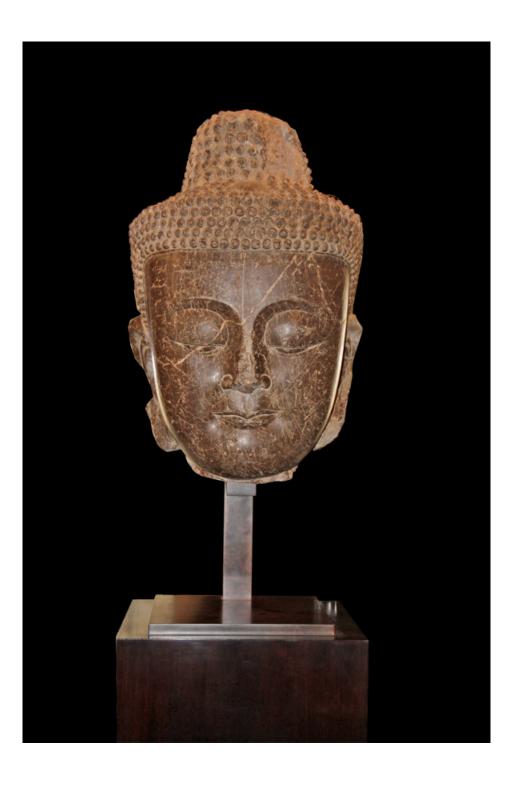

Contact: Claudio Mariani claudio@cmarianiantiques.com Tel 415.541.7868 ~ Fax 415.487.3950

Burma 2847 M000551

A Rare 5th Century Burmese Temple Colossus of Siddhartha Gautama Buddha, executed in solid granite and presented on a bronze and mahogany pedestal

Approximate Dimensions: Overall Height: 86"; Head Height 26"; Diameter 20" - Stand Height 12 1/2" - Pedestal Height 47 1/2"; Length 24 3/4"; Depth 23 3/4"