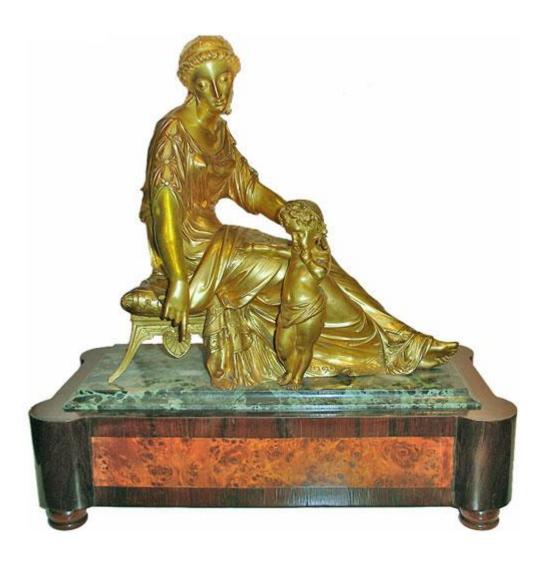

1301 Harrison Street San Francisco CA 94103 www.cmarianiantiques.com

Contact: Claudio Mariani claudio@cmarianiantiques.com Tel 415.541.7868 ~ Fax 415.487.3950

France 2857 M00571

A 19th Century French Empire Bronze Doré Sculpture of a neoclassical muse reclining on a klismos bench, holding a fan and

1301 Harrison Street San Francisco CA 94103 www.cmarianiantiques.com

Contact: Claudio Mariani claudio@cmarianiantiques.com Tel 415.541.7868 ~ Fax 415.487.3950

embracing a putto mounted on a issori verde stepped marble plinth resting on a shaped mahogany and burl wood base raised on conforming flattened bun feet

Height: 19"; Width: 18 1/4"; Depth: 9 3/4"