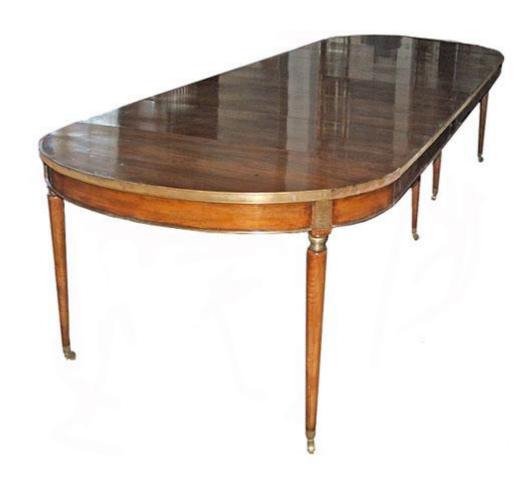

1301 Harrison Street San Francisco CA 94103 www.cmarianiantiques.com

Contact: Claudio Mariani claudio@cmarianiantiques.com Tel 415.541.7868 ~ Fax 415.487.3950

France 2864 M00579

A 19th Century French Walnut Expanding Dining Table of neoclassical design with a well-patinated top and six leaves,

1301 Harrison Street San Francisco CA 94103 www.cmarianiantiques.com

Contact: Claudio Mariani claudio@cmarianiantiques.com Tel 415.541.7868 ~ Fax 415.487.3950

bordered with brass banding and raised on turned tapering legs headed with gilt brass striated baguettes and terminating in brass castors

Height: 31 1/4"; Depth: 63"; Total length w/ leaves 177"; 6 leaves at 21 1/2" wide