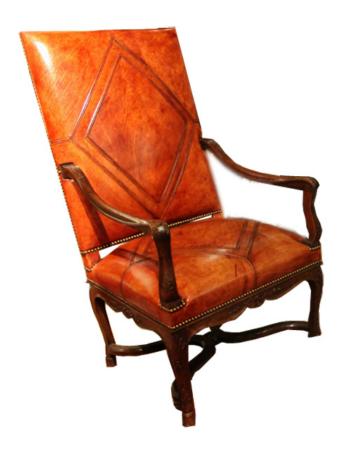

1301 Harrison Street San Francisco CA 94103 www.cmarianiantiques.com

Contact: Claudio Mariani claudio@cmarianiantiques.com Tel 415.541.7868 ~ Fax 415.487.3950

France 2889 M00003

A Pair of French 18th Century Walnut Régence Fauteuils, carved with foliate and rocaille motifs at the knees and arms, and raised on prototypical cabriole legs terminating in pied de biche feet and connected by an x-shaped stretcher

1301 Harrison Street San Francisco CA 94103 www.cmarianiantiques.com

Contact: Claudio Mariani claudio@cmarianiantiques.com Tel 415.541.7868 ~ Fax 415.487.3950

Height: 47 1/4"; Width: 26 1/4"; Depth: 32 1/4"