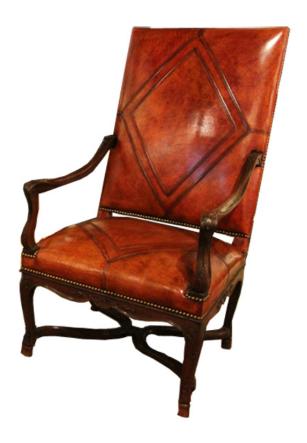

1301 Harrison Street San Francisco CA 94103 www.cmarianiantiques.com

Contact: Claudio Mariani claudio@cmarianiantiques.com Tel 415.541.7868 ~ Fax 415.487.3950

France 2889 M00003

A Pair of French 18th Century Walnut Régence Fauteuils, carved with foliate and rocaille motifs at the knees and arms, and raised on prototypical cabriole legs terminating in pied de biche feet and connected by an x-shaped stretcher

1301 Harrison Street San Francisco CA 94103 www.cmarianiantiques.com

Contact: Claudio Mariani claudio@cmarianiantiques.com Tel 415.541.7868 ~ Fax 415.487.3950

Height: 47 1/4"; Width: 26 1/4"; Depth: 32 1/4"