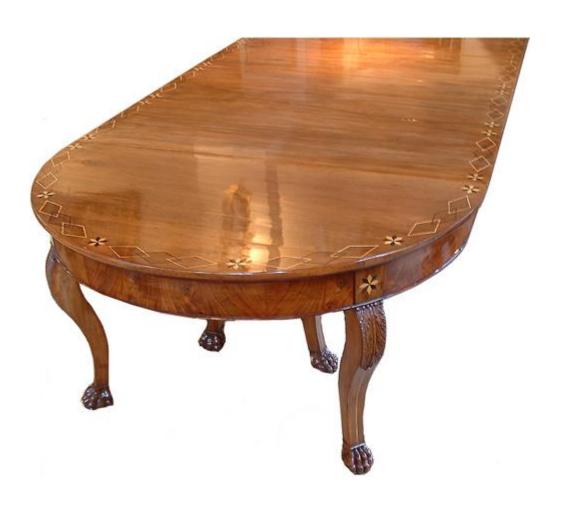

1301 Harrison Street San Francisco CA 94103 www.cmarianiantiques.com

Contact: Claudio Mariani claudio@cmarianiantiques.com Tel 415.541.7868 ~ Fax 415.487.3950

Italy 2893 M000701

A 19th Century Italian Walnut Parquetry Dining Table, with six 20-inch wide leaves extending the table to a maximum length of 175 1/2", the oval top inlaid with satinwood and ebonized lozenge stringing along with conforming stellate motifs, the whole

1301 Harrison Street San Francisco CA 94103 www.cmarianiantiques.com

Contact: Claudio Mariani claudio@cmarianiantiques.com Tel 415.541.7868 ~ Fax 415.487.3950

raised on bold squared cabriole legs, carved at the knees and terminating in lions' paw feet

Height: 31 1/2"; Width: 55 1/2"; Depth: 58 3/4"; Overall Length: 175 1/2" [table has (6) 20" leaves]