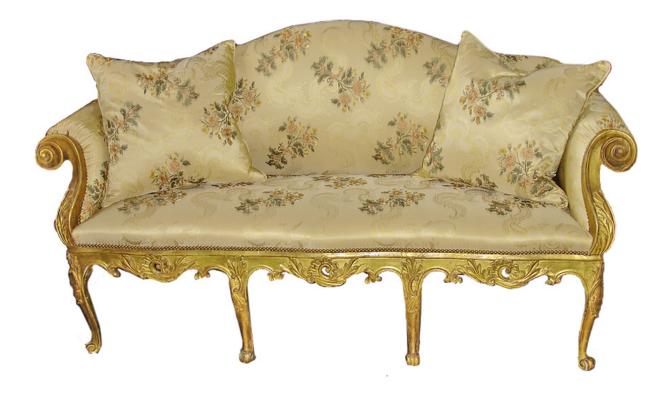

1301 Harrison Street San Francisco CA 94103 www.cmarianiantiques.com Contact: Claudio Mariani claudio@cmarianiantiques.com Tel 415.541.7868 ~ Fax 415.487.3950

Italy 2895 M00057

**An 18th Century Italian Louis XV Carved Giltwood Settee,** of camel back form with down scrolled arms terminating in gilt volutes above an intricate rocaille apron, the whole raised on

1301 Harrison Street San Francisco CA 94103 www.cmarianiantiques.com Contact: Claudio Mariani claudio@cmarianiantiques.com Tel 415.541.7868 ~ Fax 415.487.3950

eight graceful cabriole legs

Height: 41 1/2"; Width: 78"; Depth: 28"