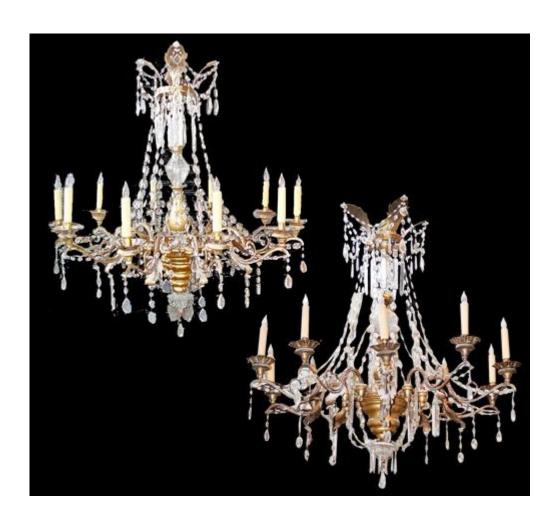

1301 Harrison Street San Francisco CA 94103 www.cmarianiantiques.com

Contact: Claudio Mariani claudio@cmarianiantiques.com Tel 415.541.7868 ~ Fax 415.487.3950

Italy 2915 M00007

A Harlequin Pair of 19th Century Giltwood, Bronze and Crystal 10-Light Chandeliers, the baluster shaped standard alternating carved shaped giltwood with cut crystal elements

1301 Harrison Street San Francisco CA 94103 www.cmarianiantiques.com

Contact: Claudio Mariani claudio@cmarianiantiques.com Tel 415.541.7868 ~ Fax 415.487.3950

issuing forth ten brass arms terminating in giltwood and metal bobeches and lavishly embellished with multifaceted prisms, all suspended from an out-flaring corona draped with crystal swags and prisms

Height: 47"; Diameter: 44"