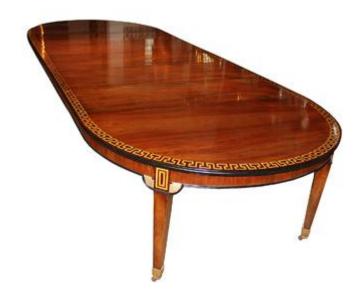

1301 Harrison Street San Francisco CA 94103 www.cmarianiantiques.com

Contact: Claudio Mariani claudio@cmarianiantiques.com Tel 415.541.7868 ~ Fax 415.487.3950

Italy 2945 M000051

**A 19th Century Italian Walnut and Parquetry Expanding Dining Table** the top bordered by a satinwood inlay Greek key pattern, and with nine (9) leaves, each leaf 20" wide, above a conforming apron with ebonized edging and punctuated by giltwood baguette die joints flanked with giltwood "wings" atop squared tapering legs terminating in brass casters

1301 Harrison Street San Francisco CA 94103 www.cmarianiantiques.com

Contact: Claudio Mariani claudio@cmarianiantiques.com Tel 415.541.7868 ~ Fax 415.487.3950

Height: 31 3/4"; Depth: 66"; Length: 71 1/2" closed (each end: 35 3/4" wide); 251 1/2" open with all leaves (each leaf: 20" wide)