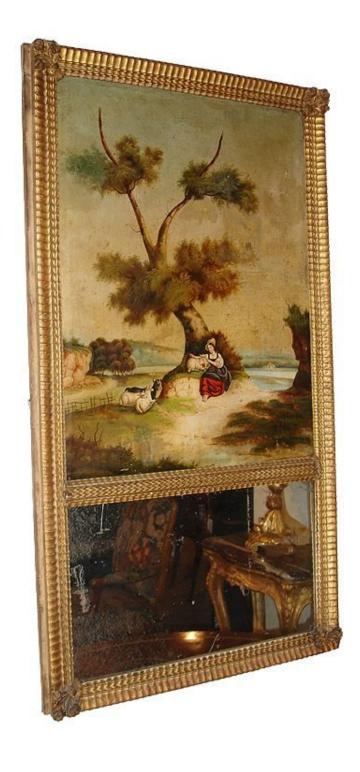

## **An 18th Century Polychrome and Parcel-Gilt French**

**Trumeau Mirror,** the upper portion a pastoral paysage oil on canvas of an idealized shepherdess with one of her sheep above a rectangular looking glass, the whole surrounded by a carved neoclassical giltwood frame

Height: 54"; Width: 30 1/4"