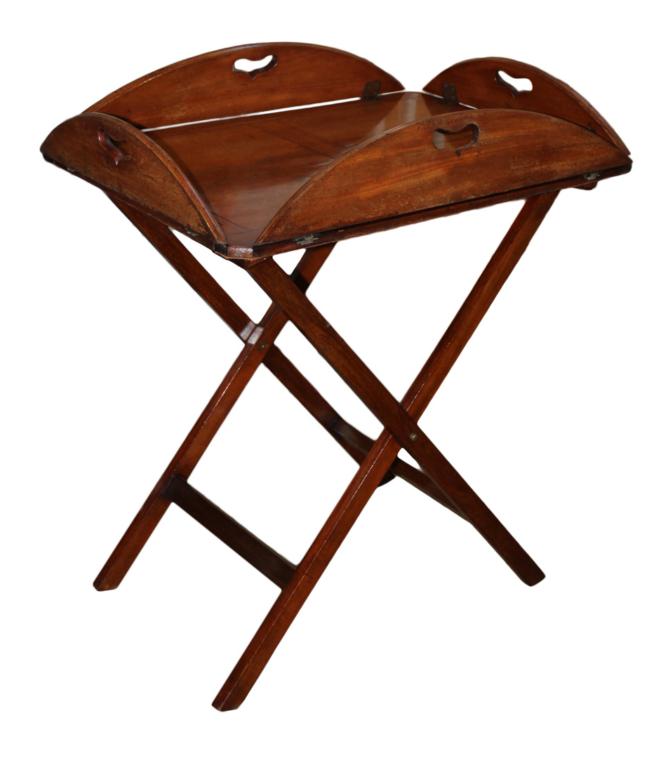

Contact: Claudio Mariani claudio@cmarianiantiques.com Tel 415.541.7868 ~ Fax 415.487.3950

England 299 M0056

An 18th Century English Mahogany Butler's Tray on its original stand, retaining the original patina

With Hinged Flaps Folded Down: Height: 31 1/4"; Width: 39 1/2";

Depth: 32 1/8"; With Hinged Flaps Folded Up: Height: 36 7/8";

Width: 31 1/4"; Depth: 23 1/4"