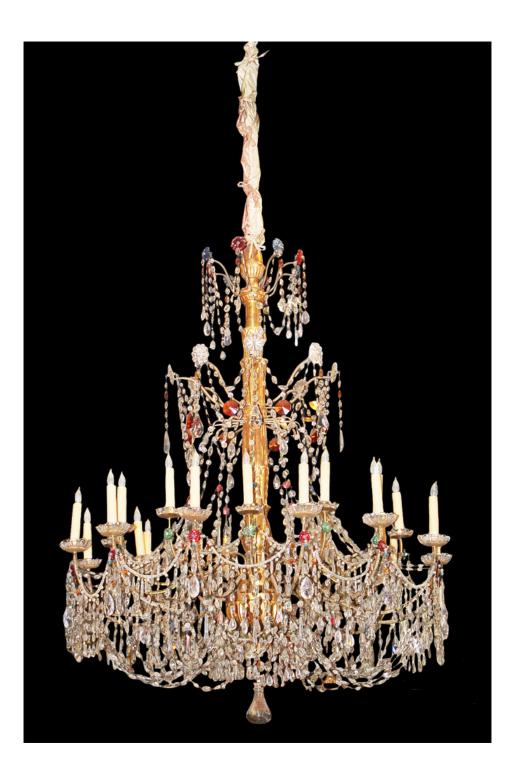

Italy 3047 M000521

A Massive 18th Century 21-Light Genovese Parcel-Gilt and Crystal Chandelier, the gilt standard carved with foliate motifs and issuing forth scrolling arms with crystal bobeches and draped with clear, red, green and blue crystals, some fully cut and others florets

Height: 62"; Diameter: 48"