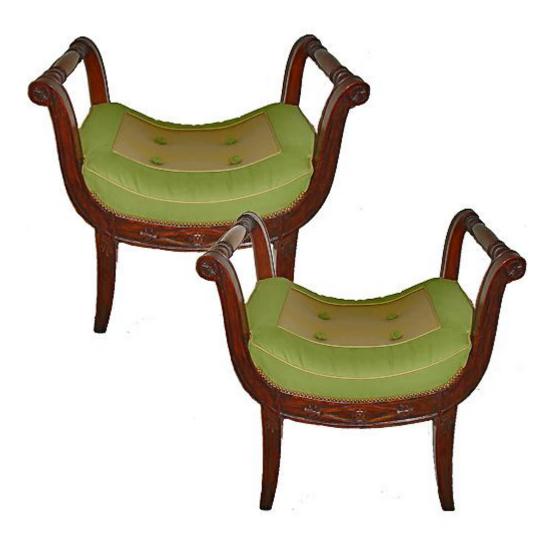

1301 Harrison Street San Francisco CA 94103 www.cmarianiantiques.com

Contact: Claudio Mariani claudio@cmarianiantiques.com Tel 415.541.7868 ~ Fax 415.487.3950

France 3052 M00523

A Pair of Late French Empire Walnut Curule Benches, the upholstered seat conforming to the curving frame design, and the

1301 Harrison Street San Francisco CA 94103 www.cmarianiantiques.com

Contact: Claudio Mariani claudio@cmarianiantiques.com Tel 415.541.7868 ~ Fax 415.487.3950

frame carved with rosettes at the corners of turned arms, lozenges with palmette motifs centering the seat rails, and stylized palmettes atop the outflaring saber legs

Arm Height: 25 1/2", Seat Height: 16"; Width: 25 1/2"; Depth: 17"