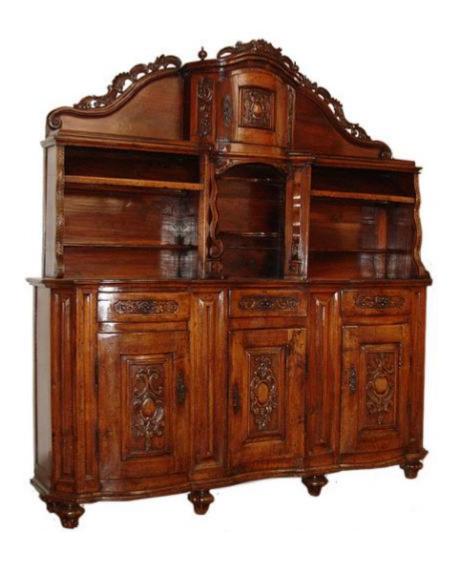

1301 Harrison Street San Francisco CA 94103 www.cmarianiantiques.com

Contact: Claudio Mariani claudio@cmarianiantiques.com Tel 415.541.7868 ~ Fax 415.487.3950

Italy 3057 M000571

An 18th Century Italian Reggio Emilian Walnut Sideboard Credenza, the backboard crested with fretted rocaille carving

1301 Harrison Street San Francisco CA 94103 www.cmarianiantiques.com

Contact: Claudio Mariani claudio@cmarianiantiques.com Tel 415.541.7868 ~ Fax 415.487.3950

flanking turned and peaked finials, above a lockable cabinet, multiple shelves, drawers, storage areas and doors featuring, and the whole embellished with Louis elaborate carving details including cartouches, floral motifs, volute scrolls and raised on turned egg and dart spiral-carved feet

Approximate Height: 85 1/2"; Width: 79 1/2"; Depth: 17 1/2"