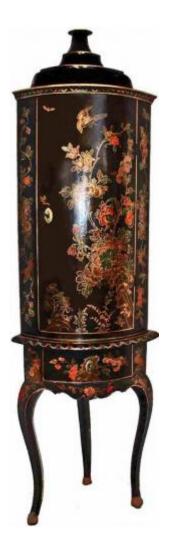

1301 Harrison Street San Francisco CA 94103 www.cmarianiantiques.com Contact: Claudio Mariani claudio@cmarianiantiques.com Tel 415.541.7868 ~ Fax 415.487.3950

England 3073 M00575

An Extremely Rare Early 18th Century Queen Anne Corner Cabinet with c-scrolls and a floral and foliate decorative motif in

1301 Harrison Street San Francisco CA 94103 www.cmarianiantiques.com Contact: Claudio Mariani claudio@cmarianiantiques.com Tel 415.541.7868 ~ Fax 415.487.3950

red, green and gold tones on a black lacquer field, the whole raised on a conforming stand with cabriole legs and pied de biche feet

Approximate Dimensions: Height: 86"; Width: 27";