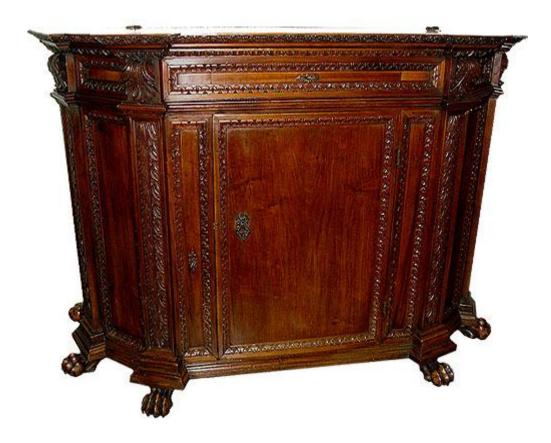

## An 18th Century Italian Notched Hinged Top Walnut Credenza, with a faux drawer frieze above a single large

1301 Harrison Street San Francisco CA 94103 www.cmarianiantiques.com Contact: Claudio Mariani claudio@cmarianiantiques.com Tel 415.541.7868 ~ Fax 415.487.3950

compartment door flanked by four canted foliate pilasters, all on a stepped plinth raised on lions paw feet

Height: 42 3/4"; Width: 65 1/2"; Depth: 27 1/2"