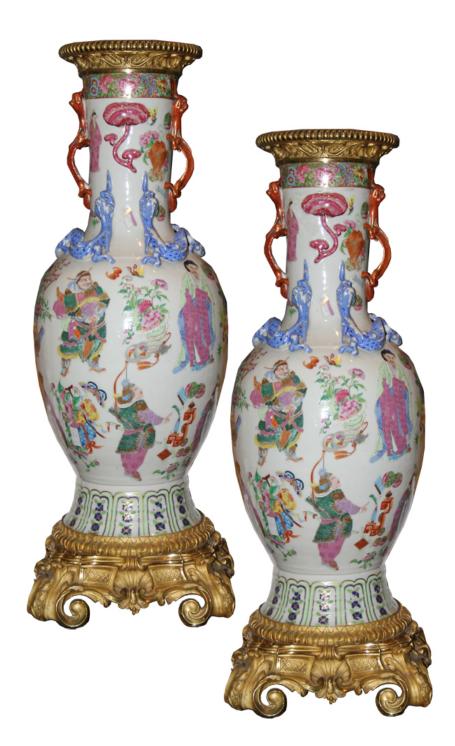

China 3148 M00057

A Pair of Large Scale Early 19th Century Chinese Porcelain

**Vases,** with elaborate chinoiserie decoration on an off-white ground, depicting Chinese figures and exotic flowers, fish, birds and other creatures, and with conforming serpent handles at the neck and accented with elaborate bronze doré rococo presentation bases and collars around the rim

Height: 29 1/4"(vase 1), 29 3/4"(vase 2); Width: 11"; Depth: 10 1/2"