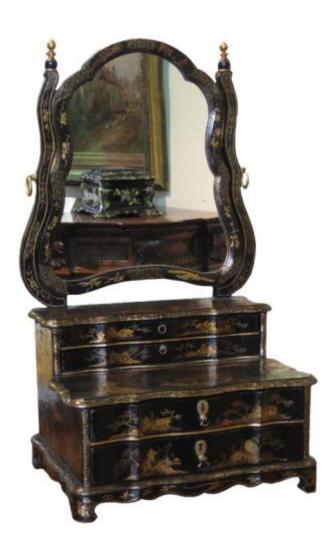

## An 18th Century English Black and Gold Chinoiserie Adjustable Vanity Mirror with its original mirror plate above

1301 Harrison Street San Francisco CA 94103 www.cmarianiantiques.com Contact: Claudio Mariani claudio@cmarianiantiques.com Tel 415.541.7868 ~ Fax 415.487.3950

two sets of serpentine double drawers, two with locks and raised on incurved "Chinese" bracket feet

Height: 28 1/4"; Width: 16 1/4"; Depth: 11 1/2"