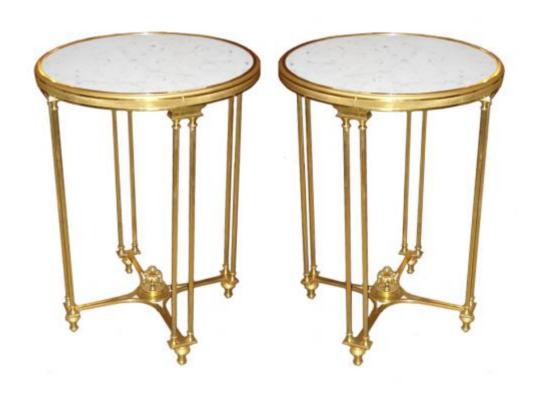

## A Pair of 19th Century Unusual Neoclassical Brass

**Gueridons,** the Carrara marble tops inset in a detailed brass frame raised on four sets of reeded double columned legs connected by a fretted X-shaped stretcher centered with a floret and raised on toupie feet