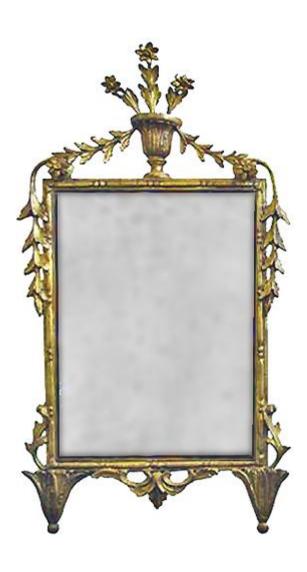

1301 Harrison Street San Francisco CA 94103 www.cmarianiantiques.com

Contact: Claudio Mariani claudio@cmarianiantiques.com Tel 415.541.7868 ~ Fax 415.487.3950

Italy 3173 M00022

An 18th Century Rococo Giltwood Mirror, crested with a vase filled with flowers and holding suspended garlands

1301 Harrison Street San Francisco CA 94103 www.cmarianiantiques.com

Contact: Claudio Mariani claudio@cmarianiantiques.com Tel 415.541.7868 ~ Fax 415.487.3950

cascading down the sides and raised on shaped piers centered with a stylized acanthus spray

Height: 43 1/2"; Width: 24"; Depth: 2 1/2"