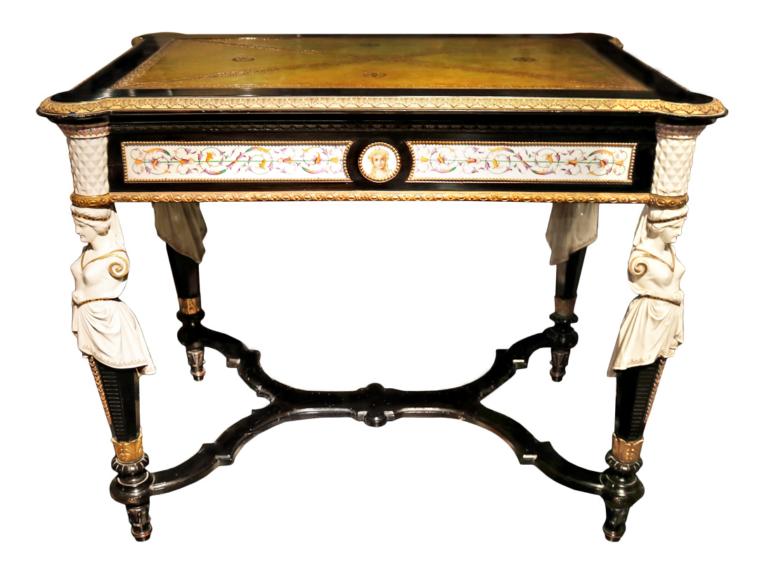

## A 19th Century French Gilt Bronze and Porcelain Mounted

1301 Harrison Street San Francisco CA 94103 www.cmarianiantiques.com Contact: Claudio Mariani claudio@cmarianiantiques.com Tel 415.541.7868 ~ Fax 415.487.3950

**Meuble de Style Table De Milieu** with later gilt embossed writing surface and lobed corners, raised on a colorful porcelain frieze and conforming caryatid legs connected by an x-shaped stretcher

Height: 30"; Width: 37 3/4"; Depth: 25"