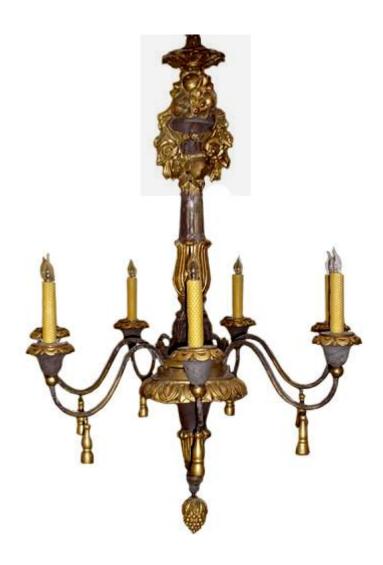

1301 Harrison Street San Francisco CA 94103 www.cmarianiantiques.com

Contact: Claudio Mariani claudio@cmarianiantiques.com Tel 415.541.7868 ~ Fax 415.487.3950

Italy 3251 M00573

An 18th Century Italian Ebonized, Giltwood and Iron 6-Light Chandelier, the delicate baluster crested with an 1301 Harrison Street San Francisco CA 94103 www.cmarianiantiques.com

Contact: Claudio Mariani claudio@cmarianiantiques.com Tel 415.541.7868 ~ Fax 415.487.3950

exquisite giltwood spray of flowered and fruited garlands and issuing forth arms accented with carved giltwood tassel-like drops, and terminating in an inverted budding acorn finial

Height: 44"; Diameter: 31"