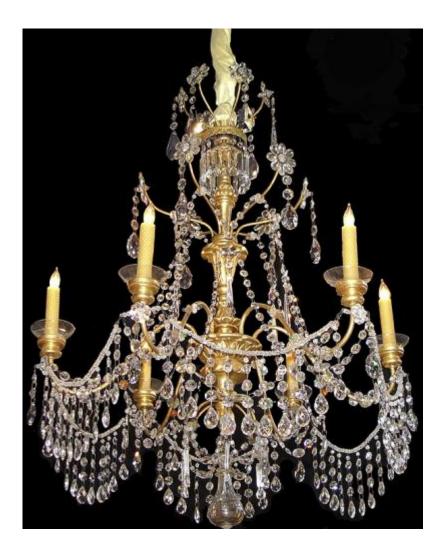

1301 Harrison Street San Francisco CA 94103 www.cmarianiantiques.com Contact: Claudio Mariani claudio@cmarianiantiques.com Tel 415.541.7868 ~ Fax 415.487.3950

Italy 3258 M00574

A 19th Century 6-Light Genovese Parcel-Gilt and Crystal Chandelier, the gilt standard carved with acanthus leaves and

1301 Harrison Street San Francisco CA 94103 www.cmarianiantiques.com Contact: Claudio Mariani claudio@cmarianiantiques.com Tel 415.541.7868 ~ Fax 415.487.3950

issuing forth scrolling arms terminating in crystal bobeches and embellished with full cut prisms and florets, accented with jewel tone cabochon crystals, and now fitted for electricity

Height: 45"; Diameter: 32"