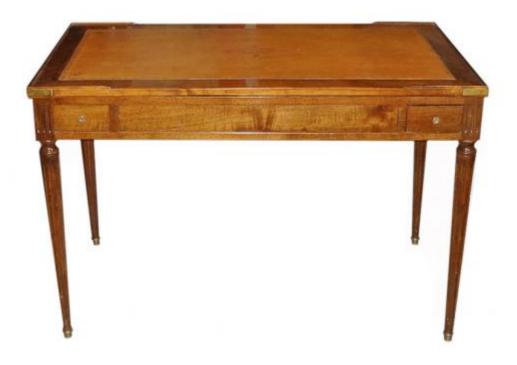

## A Late 18th Century French Louis XVI Walnut Tric-Trac

**Table** with tan and gold embossed antiqued leather playing surface flipping to reveal a felt card game inset and concealing within an ebony fitted tric trac board, all above short drawers and raised on neoclassical squared and tapering legs ending in brass sabots