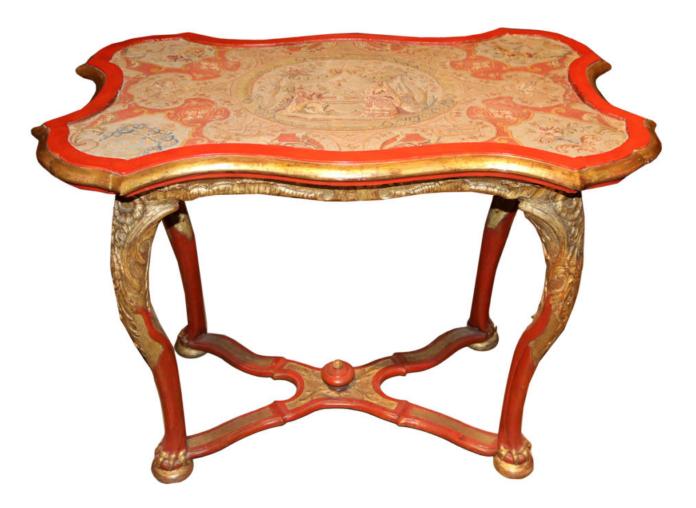

## An Unusual 18th Century Vermillion Polychrome and Parcel-Gilt Venetian Needlepoint Topped Side Table with serpentine shaped surface inset with the fabric raised on

1301 Harrison Street San Francisco CA 94103 www.cmarianiantiques.com Contact: Claudio Mariani claudio@cmarianiantiques.com Tel 415.541.7868 ~ Fax 415.487.3950

acanthus carved cabriole legs connected by an undulating Xshaped stretcher and terminating in highly stylized ball and claw feet

Height: 30 1/4"; Width: 43"; Depth: 28 1/4"