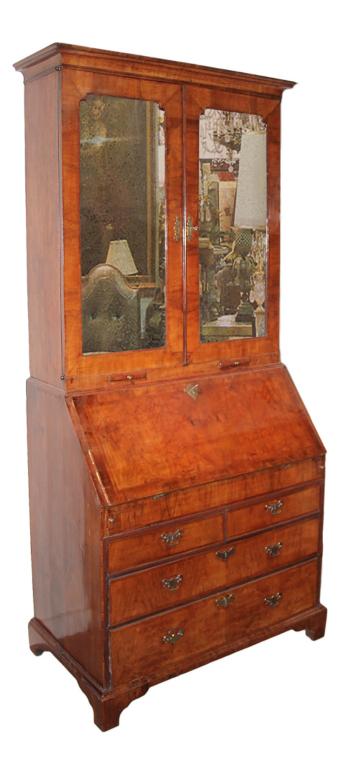

## England 3308 M00577

An 18th Century English Walnut George III Secretaire with an elegantly simple stepped cornice above two beveled mirror doors that open to reveal three shelves, above a slant front desk fitted with drawers, cubbies and a leather writing surface, and with support lopers below along with four graduated drawers, the whole raised on bracket feet

Height: 85"; Width: 39 1/2"; Depth: 22 3/4"