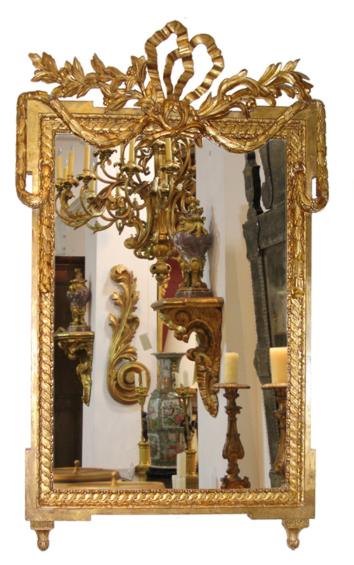

## A Pair of Late 18th Century Italian Louis XVI Giltwood

**Mirrors** retaining their original mercury plates and crested with ribband bows and intricate acanthus detailing with the leaves on one side matching the reverse detailing on the other, the whole surrounded by a guilloche border above neoclassical pier "feet"

Height: 75"; Width: 52"