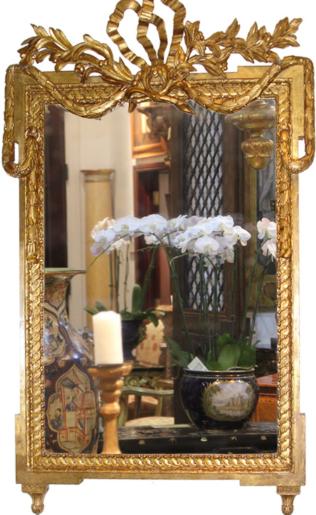

## A Pair of Late 18th Century Italian Louis XVI Giltwood

**Mirrors** retaining their original mercury plates and crested with ribband bows and intricate acanthus detailing with the leaves on one side matching the reverse detailing on the other, the whole surrounded by a guilloche border above neoclassical pier "feet"

Height: 75"; Width: 52"