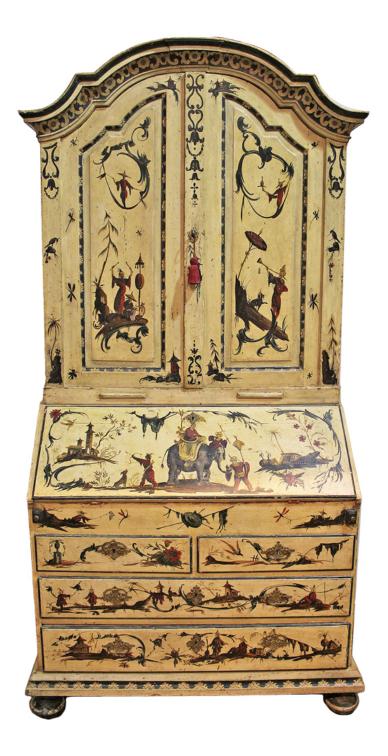

## An Incomparable 18th Century Venetian Chinoiserie

**Secretaire** with full shaped domed cornice cresting two doors opening to reveal a red polychrome interior of shelving above candle stands and slant front bureau with fully fitted and conforming interior upon a chest of two small and two wide drawers with the whole exhibiting Venetian Chinoiserie at its stylized best and raised on flattened bun feet

Height: 93 4/5"; Depth: 24 4/5"; Width: 46 4/5"