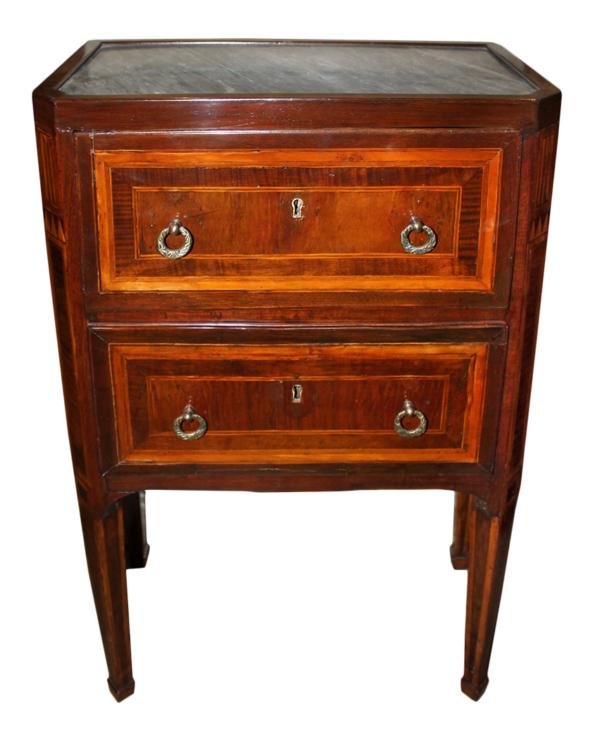

Contact: Claudio Mariani claudio@cmarianiantiques.com Tel 415.541.7868 ~ Fax 415.487.3950

Italy 3441 M00542

An 18th Century Italian Walnut and Satinwood Parquetry Bedside Commodino with St. Anne marble inset top above two drawers and simple neoclassical design raised on squared tapering legs with spade feet

Height: 30 5/8"; Width: 19 3/8"; Depth: 10 1/2"