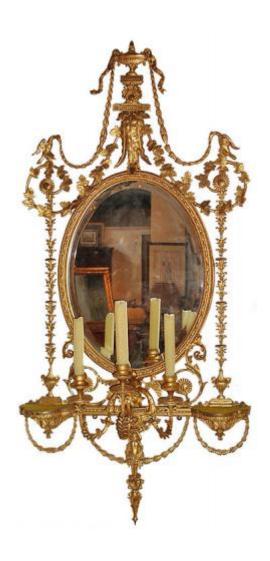

1301 Harrison Street San Francisco CA 94103 www.cmarianiantiques.com

Contact: Claudio Mariani claudio@cmarianiantiques.com Tel 415.541.7868 ~ Fax 415.487.3950

Continental 3479 M00524

A 19th Century Italian Giltwood Girandole Mirror with three candles, a ribboned urn, cascading lambrequins, foliate motifs,

1301 Harrison Street San Francisco CA 94103 www.cmarianiantiques.com

Contact: Claudio Mariani claudio@cmarianiantiques.com Tel 415.541.7868 ~ Fax 415.487.3950

and carved rosettes surrounding the oval mirror with original plate glass

Height: 61"; Width: 30 1/2"; Depth: 10"