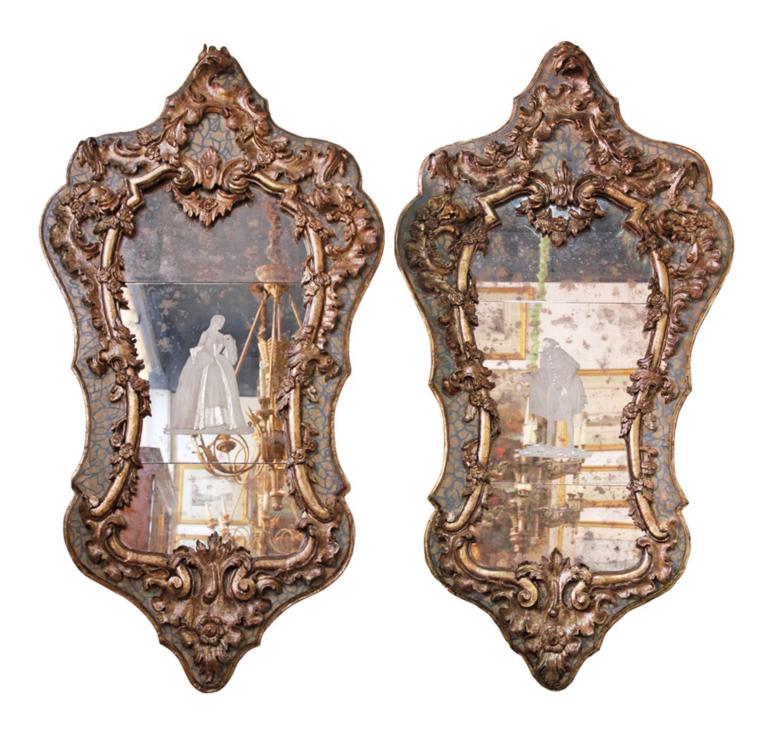

Contact: Claudio Mariani claudio@cmarianiantiques.com Tel 415.541.7868 ~ Fax 415.487.3950

Venice 3481 M00528

An Important Pair of Early 18th Century Giltwood and Polychrome Venetian Mirrors, each highly stylized as to shape and rocaille carving, and each retaining original mirror plates etched with the image of the aristocratic couple who commissioned the pieces

Height: 83"; Width: 41"