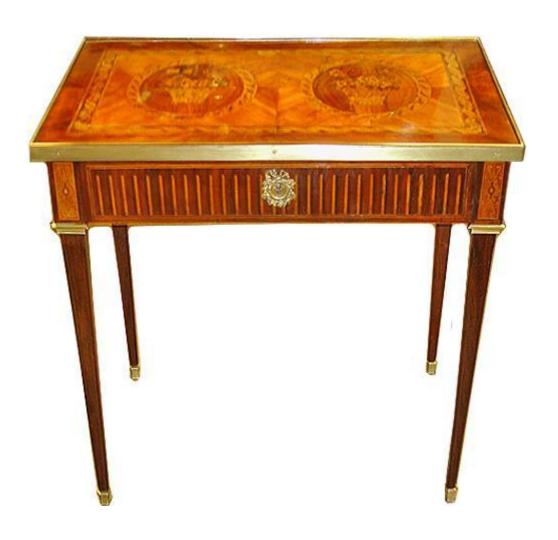

1301 Harrison Street San Francisco CA 94103 www.cmarianiantiques.com

Contact: Claudio Mariani claudio@cmarianiantiques.com Tel 415.541.7868 ~ Fax 415.487.3950

France 3536 M00522

A 19th Century French Parquetry Side Table, the top surrounded by a brass banding and inlaid with floral baskets on quarter-veneered fields, above a single drawer and raised on 1301 Harrison Street San Francisco CA 94103 www.cmarianiantiques.com

Contact: Claudio Mariani claudio@cmarianiantiques.com Tel 415.541.7868 ~ Fax 415.487.3950

squared tapering legs terminating in brass sabot

Height: 29 3/8"; Width: 29 1/2"; Depth: 19 5/8"