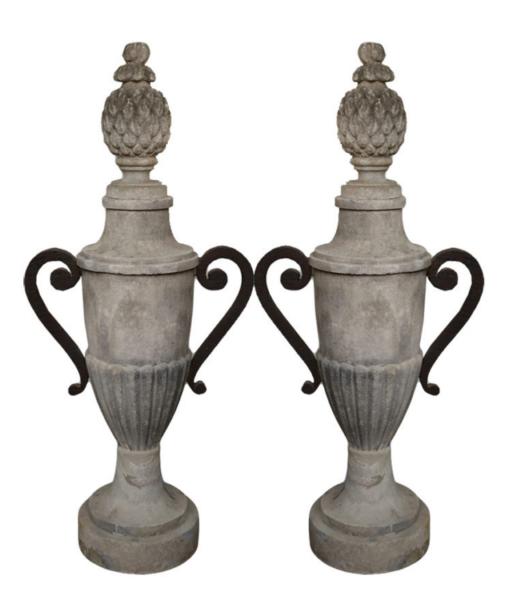

## A Pair of 18th Century Pietra di Vicenza Vasiform Gate

**Finials** accented with wrought iron scrolling handles and crested with pineapples stationary lids representing the welcoming nature of the original estate

Height: 45"; Width: 21"; Depth: 11"