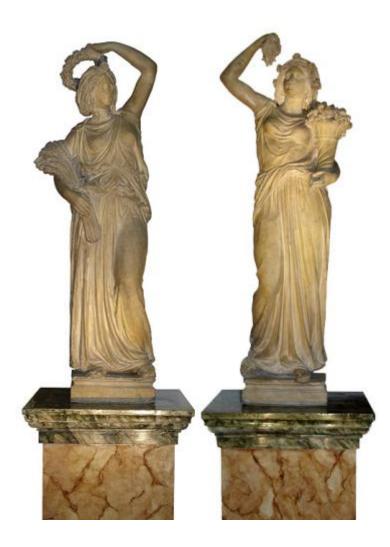

## A Pair of Late 18th Century Terracotta Florentine Statues of Grecian Muses dressed in well rendered draping chitons, one

1301 Harrison Street San Francisco CA 94103 www.cmarianiantiques.com Contact: Claudio Mariani claudio@cmarianiantiques.com Tel 415.541.7868 ~ Fax 415.487.3950

carrying a sheath of wheat and a laurel victory wreath and the other holding a cluster of grapes and a cornucopia

Height: 53"; Width: 20; Depth: 12"; Overall height (including base) 99 3/4"; Base: (width) 25", (depth) 20 1/4"