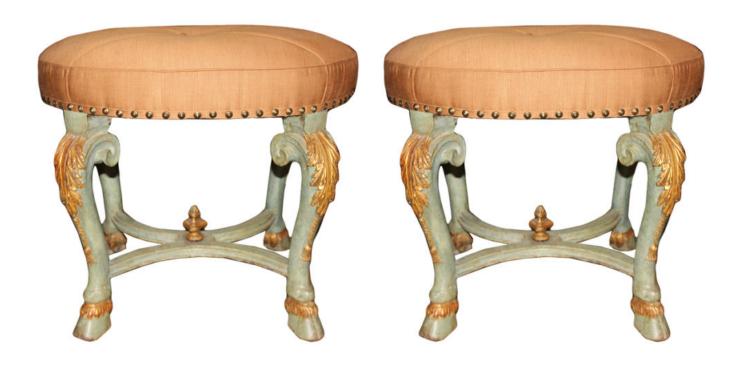

1301 Harrison Street San Francisco CA 94103 www.cmarianiantiques.com

Contact: Claudio Mariani claudio@cmarianiantiques.com Tel 415.541.7868 ~ Fax 415.487.3950

Italy 3612 M00572

A Rare Pair of Early 18th Century Venetian Polychrome and Parcel-Gilt Benches with cabriole legs accented with acanthus carvings, connected by h-shaped stretchers, and

1301 Harrison Street San Francisco CA 94103 www.cmarianiantiques.com

Contact: Claudio Mariani claudio@cmarianiantiques.com Tel 415.541.7868 ~ Fax 415.487.3950

terminating in styled hoofed feet

Height: 21"; Width: 24"; Depth: 18"