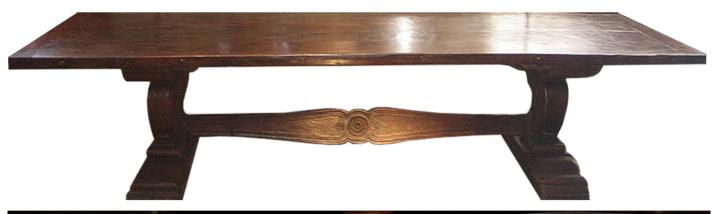

1301 Harrison Street San Francisco CA 94103 www.cmarianiantiques.com

Contact: Claudio Mariani claudio@cmarianiantiques.com Tel 415.541.7868 ~ Fax 415.487.3950

Italy 3624 M000501

A Magnificent Palazzo-Scaled 17th Century Florentine Walnut Fratino Table, the top comprised of extremely thick and well-figured old growth solid European walnut raised on two

1301 Harrison Street San Francisco CA 94103 www.cmarianiantiques.com

Contact: Claudio Mariani claudio@cmarianiantiques.com Tel 415.541.7868 ~ Fax 415.487.3950

carved trestles connected by a stylized h-shaped stretcher

Height: 31 1/2"; Length: 135 1/4"; Depth: 46 1/2"