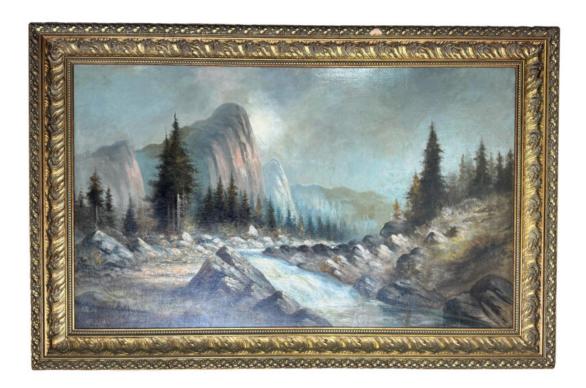

Contact: Claudio Mariani claudio@cmarianiantiques.com Tel 415.541.7868 ~ Fax 415.487.3950

A19th c. American Oil Painting of Yosemite, attributed to California Landscape Artist Thomas Hill (born in Birmingham, England in 1829, who emigrated to the US at 15 years old, and died in 1908). His work can be seen in museums at Oakland, Berkeley and Stanford

Height: 47"; Width: 70 1/2"