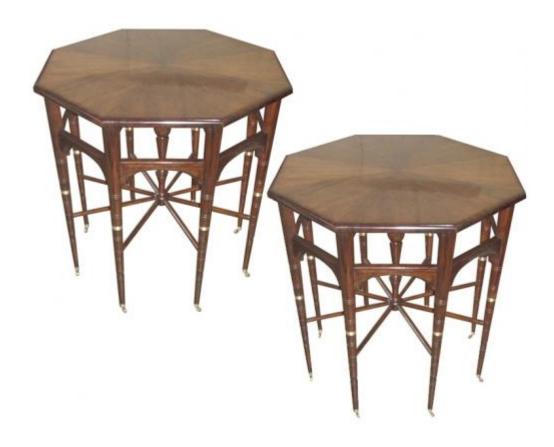

1301 Harrison Street San Francisco CA 94103 www.cmarianiantiques.com Contact: Claudio Mariani claudio@cmarianiantiques.com Tel 415.541.7868 ~ Fax 415.487.3950

England 3654 M00092

A Pair of Unusual Spoke-wheel (Spider table) Octagonal Mahogany Side Tables, the tops veneered in a starbust pattern raised on turned and tapering legs connected with eight stretchers around a central spool with each leg terminating in brass casters

1301 Harrison Street San Francisco CA 94103 www.cmarianiantiques.com Contact: Claudio Mariani claudio@cmarianiantiques.com Tel 415.541.7868 ~ Fax 415.487.3950

Height: 30"; Diameter: 32 1/2"