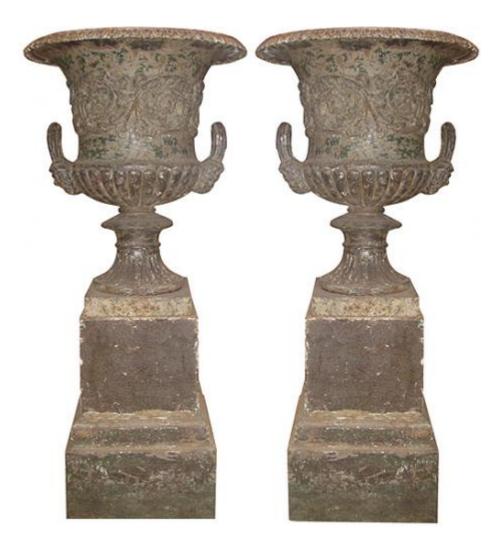

1301 Harrison Street San Francisco CA 94103 www.cmarianiantiques.com Contact: Claudio Mariani claudio@cmarianiantiques.com Tel 415.541.7868 ~ Fax 415.487.3950

England 3746 M00524

A Pair of English 18th Century Iron Borghese Urns, originally from an outdoor English garden in Surrey, retaining

1301 Harrison Street San Francisco CA 94103 www.cmarianiantiques.com Contact: Claudio Mariani claudio@cmarianiantiques.com Tel 415.541.7868 ~ Fax 415.487.3950

some of the original forest green paint and patinated to a subtle gray, both presented on conforming an original iron pedestal bases

Height: 54"; Urn Diameter: 26"; 17" Square Base