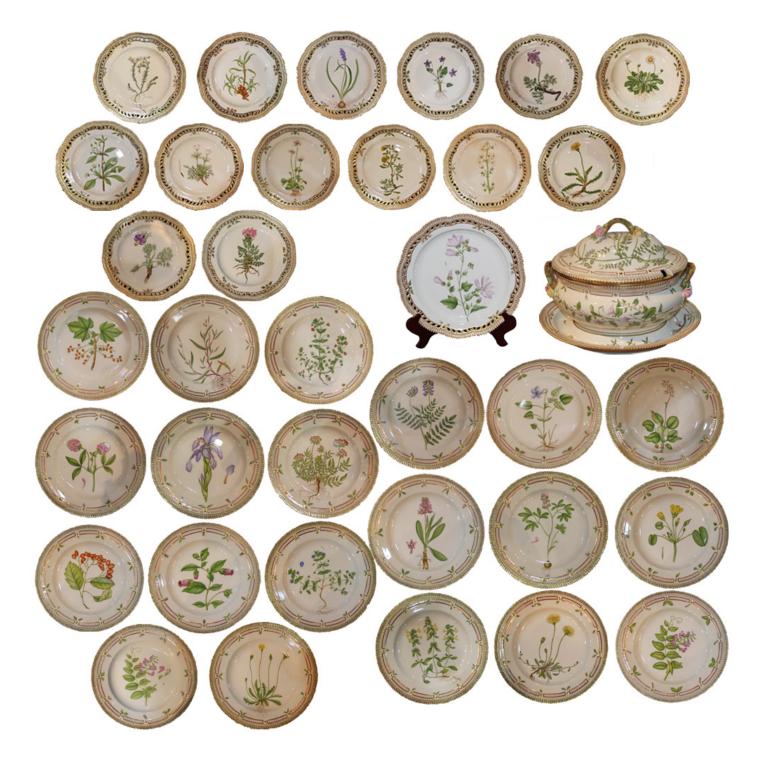

Contact: Claudio Mariani claudio@cmarianiantiques.com Tel 415.541.7868 ~ Fax 415.487.3950

Danish 3764 M05377

A 20th Century Set of Flora Danica Botanical Designs

Dinnerware, comprised of 14 pierced edge salad plates, 20

dinner plates, one oval covered large soup tureen, and one large

round pierced serving platter

Dinner Plate: Height: 1 1/4"; Diameter: 10" Salad Plate: Height:

1"; Diameter: 9"; Tureen: Height: 12"; Width: 15"; Depth: 11"

Serving Platter: Height: 1 3/4"; Diameter: 14"