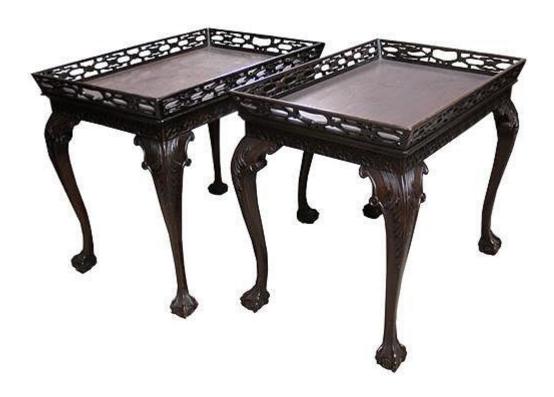

1301 Harrison Street San Francisco CA 94103 www.cmarianiantiques.com

Contact: Claudio Mariani claudio@cmarianiantiques.com Tel 415.541.7868 ~ Fax 415.487.3950

England 3788 M00053

A Pair of 18th Century Georgian and Later Chinese
Chippendale Mahogany Side Tables with Removable Top
Serving Trays, one formerly the property of The Duke and
Duchess of Windsor and original 18th century and the other later,
both with fretted tray galleries, above blind fretwork aprons and
raised on cabriole legs terminating in ball and claw feet

1301 Harrison Street San Francisco CA 94103 www.cmarianiantiques.com

Contact: Claudio Mariani claudio@cmarianiantiques.com Tel 415.541.7868 ~ Fax 415.487.3950

Height: 24 1/4"; Width: 27 3/4"; Depth: 18 3/4"