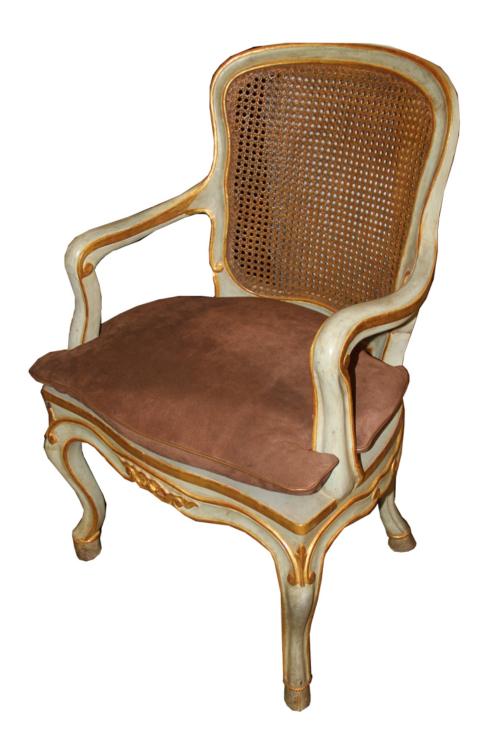

## A Harlequin Set of Two 18th Century Italian Light Blue Polychrome and Parcel Gilt and Caned Louis XV Arm

**Chairs,** the gently curving back demonstrating the emphasis on comfort during the period and complimenting the graceful cabriole legs

(Side) Height: 37 1/2"; Width: 20 3/4"; Depth: 21"; (Arm) Height: 36 5/8"; Width: 24 1/4"; Depth: 23 5/8"